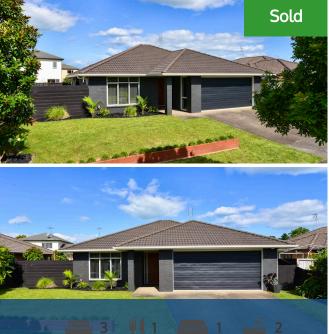

## O 14 Parkside Drive, Huntington

2023 has provided you a great opportunity to secure a Home in Huntington. Built in 2007 this home is for appreciators of quality construction. Contemporary brick and tile, this home offers its new owners low maintenance living in a convenient location. Zoned for both Rototuna Junior & Senior schools and close proximity to Rototuna Shopping Centre and local parks, promising a wonderful family lifestyle in the sought-after suburb of Huntington. The functional kitchen has quality appliances and great connection to dining area. Open plan in design, the living and dining area give multiple sliding door access to the large outdoor entertaining deck creating an effortless indoor/outdoor flow. Heatpumps x2, and an HRV system will keep you comfortable all year round. With three bedrooms, the master features an ensuite and walk-in wardrobe, while two bedrooms have access to the family bathroom. The family will also enjoy the ample storage capacity this dwelling provides. The well-maintained 421sqm fully fenced section has ample room for the kids and pets to play. Two raised gardens will keep green thumbs busy - tools can be kept in the garden shed. Double auto garage gives internal access to this secure (alarmed) home.