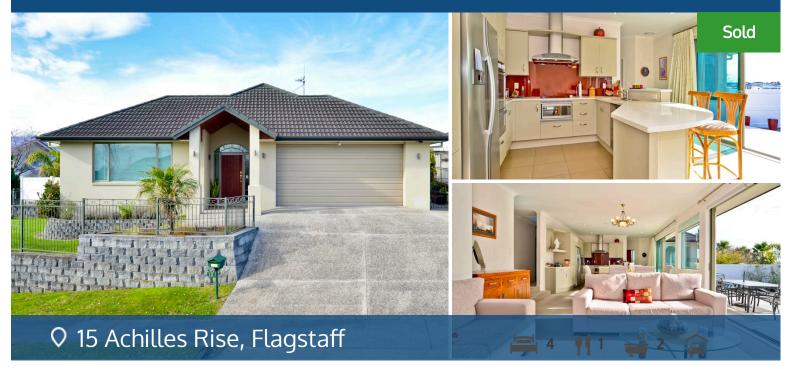

## Your home is worth more with Lugton's

You need to step inside to appreciate. Impressive in both its generous proportions and elevated position, this fabulous plaster over brick, home built by Downey Designer Homes provides a stylish sanctuary for spacious family living in a prime location. With separate formal living, stepping up into the kitchen/dining and second living area that opens out onto a spacious deck with views. The perfect spot to enjoy the sunsets, entertaining with family and friends, or just some quiet time with all day sun. Some of the features this home has to offer:

- •Underfloor heating and the hot water powered by the Solar Panels with electrical backup. •Zoning for the underfloor heating
- •Attic Storage with pull down ladder
- •Fibre
- •Irrigation to gardens
- •Mature Fruit Trees
- •Induction Hob
- •1. 5 Oven
- •Built in Microwave stays
- •Situated in Cul-de-sac
- •Vendor owned and occupied
- •Zoned for high decile schooling
- •Bathroom tiled with water jets in Shower

Land area779 m²Floor size245 m²Rateable value\$690,000Rates\$3,713.89

- •Double bedrooms with good storage
- •Linen Cupboard
- •Separate Laundry

Something for everyone. Plenty to get excited about. See you at the open homes. Make no mistake this is truly a buyer delight with a neighbourhood that the current vendors have loved residing in. For more information - call me Heather on 0272392751 or 07 855 9636.