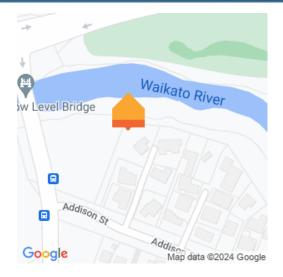

## ♥ 1C Addison Street, Cambridge

Location really is everything! This is a rare opportunity to buy a section on the very popular Addison Street, in the heart of Cambridge. Set back from the road you'll find this freehold 1,059 square metre flat section with mature trees and bird-life creating a peaceful, tranquil environment. With reserve on one side and the beautiful Waikato River literally a stone's throw away, you cannot ask for a better location. Build your dream home on this large, private lot, close to both Leamington and Cambridge amenities. Walking and cycling trails are nearby as well as local schools, shops, medical centres, playgrounds and parks. Sections of this size and in this location are very rare. Call me for more information today!