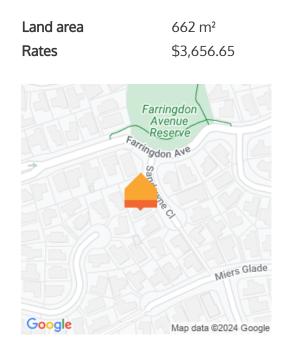

## ◊ 6 Sandowne Close, Rototuna North

Make life easy on yourself and your family with this superbly functional, convenient residence in the hub of Rototuna North. Your modern home laps up the sun from morning to evening, providing a warm heart to everyday living through bright open interior spaces, a north-facing courtyard and trim backyard. A single-level layout makes for a relaxed lifestyle in a design that has worked well for a family of six. It embraces the desired elements for relaxed home life, including two living areas. There is a good balance of private and social spaces, a smooth transition between indoor-outdoor areas, and the benefit of gas infinity hot water. Sitting pretty on a tidy section, your well-presented home has kerbside appeal. It lies in a small, family-oriented cul-de-sac which serves as a friendly meeting place for the neighbourhood children and is in zone for quality schools. You can wander to the local park of a weekend, enjoy the cafe scene at Rototuna's popular precincts and pick up your groceries on the way home. The handy location means all compass points are very accessible, which is a boon for commuters.