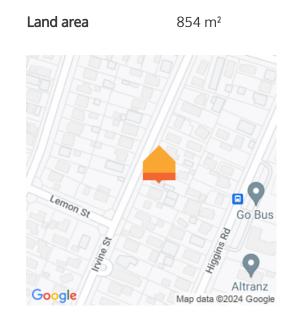

## ○ 31 Irvine Street, Frankton

Welcome to 31 Irvine Street. Sited on an 854sqm flat section assuring uncomplicated access for a new construction or relocation demolition of the existing structure. Extend or front duplex and a stand alone dwelling. A great opportunity on offer with plenty of options. Quality homes on sizable sections like this are scarce. Featuring 3 genuine bedrooms, open plan kitchen dining and living area and a separate laundry. The Homes naturally warm and captures the sun all day long. Situated in the popular suburb of Frankton. Walking distance to local schools, Dinsdale Shopping centre and with easy access to the Hospital and CBD. Don't Miss out on this great opportunity, for more information or to arrange a private viewing please call David on 0211212196 or email David. chen@lugtons. co. nz