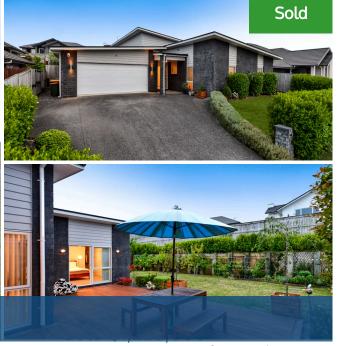

## ○ 120 Cumberland Drive, Flagstaff

If your family needs more bedrooms and bathrooms, this modern easy-care brick home can oblige. Its 250sqm footprint offers the utmost in space efficiency and has room for parents or the in-laws. Quality updates make it extremely liveable and the Flagstaff location and school zones deliver big gains for your family. Foodies can cook and socialise with ease in a very functional kitchen with a 900mm oven and gas top, breakfast bar and well-lit counters. The layout, with seamless indoor-outdoor flow, allows everyone to stay connected, but with ample private retreats for quiet rest and relaxation. Peacefully separated bedroom wings allow guests to enjoy one end of the home and parents and children the other. The tiled bathrooms were refreshed last year and look a picture of modern style. A spa corner bath adds extra luxury to the ensuite, and the family bathroom has a full tub and shower. There are new window treatments and fly screens for pest-free comfort. Everything about your home speaks of good basic function and practicality. Kids have space to run about on the 686sqm section while parents entertain on a backyard deck.