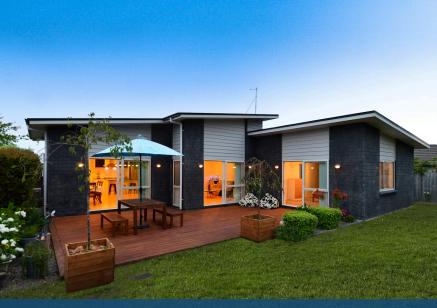

## ○ 120 Cumberland Drive, Flagstaff

If your family needs more bedrooms and bathrooms, this modern easy-care brick home can oblige. Its 250sqm footprint offers the utmost in space efficiency and has room for parents or the in-laws. Quality updates make it extremely liveable and the Flagstaff location and school zones deliver big gains for your family. Foodies can cook and socialise with ease in a very functional kitchen with a 900mm oven and gas top, breakfast bar and well-lit counters. The layout, with seamless indoor-outdoor flow, allows everyone to stay connected, but with ample private retreats for quiet rest and relaxation. Peacefully separated bedroom wings allow guests to enjoy one end of the home and parents and children the other. The tiled bathrooms were refreshed last year and look a picture of modern style. A spa corner bath adds extra luxury to the ensuite, and the family bathroom has a full tub and shower. There are new window treatments and fly screens for pest-free comfort. Everything about your home speaks of good basic function and practicality. Kids have space to run about on the 686sqm section while parents entertain on a backyard deck.