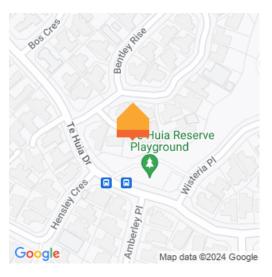

## ◊ 6 Bentley Rise, Flagstaff

Peacefully located down a private driveway and overlooking a park, 6 Bentley Rise is one for the family. This well-maintained brick and weatherboard home with double glazing, has 4 spacious bedrooms, 2 living areas, and an office nook. Built in 2011, this carefully designed home allows you to enjoy your own space, yet easily come together in the open-plan kitchen/dining/family area for quality family time. A good-sized bathroom, ensuite in the master and an additional 3rd toilet downstairs is just another bonus to this property. Sitting on a 660m2 freehold section, outdoors you will love the raised garden beds and landscaped grounds, and with a fantastic park right next door, the kids can play all day on the well equipped playground. Enjoy the benefits of living in this sought-after area, with fantastic neighbours, local amenities and Horsham Downs Golf Club just a short drive away. Download a copy of the property file here: https://www. propertyfiles. co. nz/Bentley6