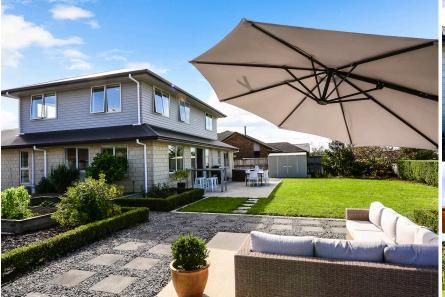

## ◊ 6 Bentley Rise, Flagstaff

Peacefully located down a private driveway and overlooking a park, 6 Bentley Rise is one for the family. This well-maintained brick and weatherboard home with double glazing, has 4 spacious bedrooms, 2 living areas, and an office nook. Built in 2011, this carefully designed home allows you to enjoy your own space, yet easily come together in the open-plan kitchen/dining/family area for quality family time. A good-sized bathroom, ensuite in the master and an additional 3rd toilet downstairs is just another bonus to this property. Sitting on a 660m2 freehold section, outdoors you will love the raised garden beds and landscaped grounds, and with a fantastic park right next door, the kids can play all day on the well equipped playground. Enjoy the benefits of living in this sought-after area, with fantastic neighbours, local amenities and Horsham Downs Golf Club just a short drive away. Download a copy of the property file here: https://www. propertyfiles. co. nz/Bentley6