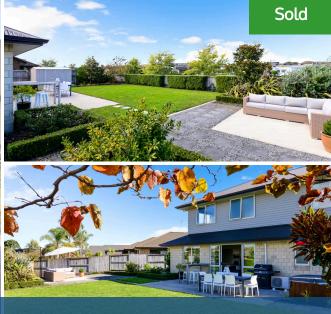

## ◊ 6 Bentley Rise, Flagstaff

Peacefully located down a private driveway and overlooking a park, 6 Bentley Rise is one for the family. This well-maintained brick and weatherboard home with double glazing, has 4 spacious bedrooms, 2 living areas, and an office nook. Built in 2011, this carefully designed home allows you to enjoy your own space, yet easily come together in the open-plan kitchen/dining/family area for quality family time. A good-sized bathroom, ensuite in the master and an additional 3rd toilet downstairs is just another bonus to this property. Sitting on a 660m2 freehold section, outdoors you will love the raised garden beds and landscaped grounds, and with a fantastic park right next door, the kids can play all day on the well equipped playground. Enjoy the benefits of living in this sought-after area, with fantastic neighbours, local amenities and Horsham Downs Golf Club just a short drive away. Download a copy of the property file here: https://www. propertyfiles. co. nz/Bentley6