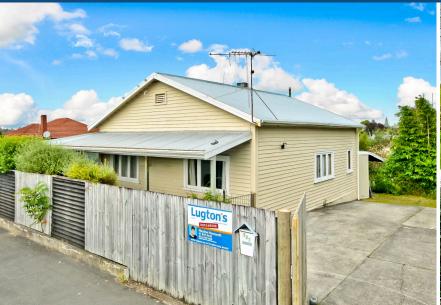

## O 327 Te Rapa Road, Beerescourt

718 sq metre freehold section positioned in a Hi profile position handy to the CBD and main arterial routes through Hamilton, shops just up the road, busstops nearby and easy city commuting. This could be an awesome position to do a new build, with a 27 metre approximately road frontage and the site being almost square positioning for the sun should be a breeze. The property is in a great spot for a business and well placed for a family seeking the convenience of amenities including Waterworld, Waikato Racing Club, local parks (including Vardon and Minogue), as well as Te Rapa retail, big box hardware and industry. Currently tenanted, the tenant is happy to stay on.