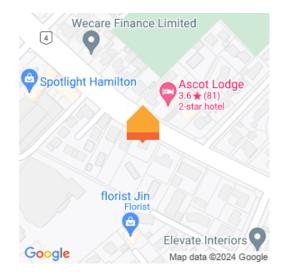

## O 327 Te Rapa Road, Beerescourt

718 sq metre freehold section positioned in a Hi profile position handy to the CBD and main arterial routes through Hamilton, shops just up the road, busstops nearby and easy city commuting. This could be an awesome position to do a new build, with a 27 metre approximately road frontage and the site being almost square positioning for the sun should be a breeze. The property is in a great spot for a business and well placed for a family seeking the convenience of amenities including Waterworld, Waikato Racing Club, local parks (including Vardon and Minogue), as well as Te Rapa retail, big box hardware and industry. Currently tenanted, the tenant is happy to stay on.