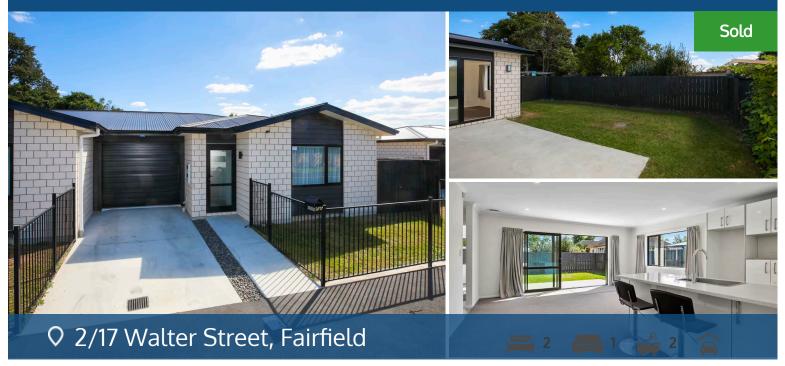

## Your home is worth more with Lugton's

Offering contemporary comfort, this easy-care brick home built in 2019 promises relaxed everyday living. Its well-proportioned interior is bright and airy, and the muted decor will blend with any soft furnishings. The socially adept open plan kitchen is a stylish, practical workspace with a big sink, dishwasher, stone benchtop, subway tiled splashback, rangehood and under-bench oven. A big ranchslider onto a sun-kissed concrete patio seamlessly blends internal and external spaces. The rear bedroom also has a ranchslider to the private outdoors. Double wardrobes feature in both bedrooms, and an ensuite serves the front bedroom. Double glazed, fully insulated and attracting good sun, the high-spec unit, with an internal access single automated garage, is alarmed, equipped with a heat pump, DVS, LED lights, and fibre broadband. It sits on a tidy and very manageable 230sqm freehold section (no body corporate) that is fully fenced, has a small back lawn, and off-street parking for one car. Call Melissa Wilton for further information or to view on 021157 3459. To download the property files please copy and paste the below link into your browser: