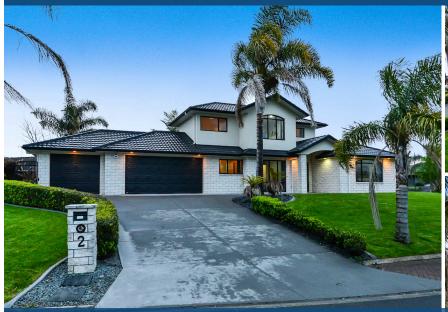

## Q 2 Gracefield Place, Huntington

Contemporary design intelligence and a perfect fusion of larger family living and refined entertaining on a 775 sqm corner section in a coveted Huntington cul-desac. Three bathrooms service five bedrooms with the master further benefiting from en-suite, walk-in and private balcony. Twin lounges and separate dining with convenient location to a gourmet kitchen executed in stylish tiles, stone counters and brand appliances. A private patio offers an extremely serene venue for summer living and dining sheltered behind fencing and shaded beneath a profusion of palm trees. Triple heating and air-con units keep all areas in the home evenly temperate through all seasons and an alarm assures peace of mind while you're away. Projecting immense roadside appeal enhanced by internal entry three car garage and plentiful off-street-parking plus zoning for Rototuna Junior & Senior High schools.