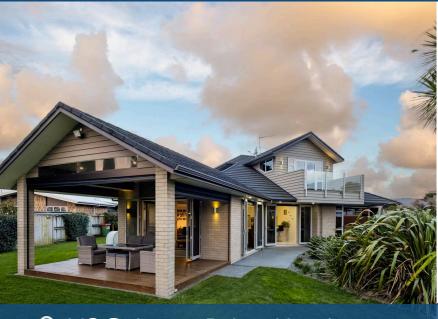

## Your home is worth more with Lugton's

O 142 St James Drive, Huntington

Deadline Bought Forward to 3pm, Thursday 27th of July, 2023

Step into the epitome of tranquil living with this 2012 custom, brick executive home. Delivering quality, content & privacy on an expansive 905m2 site, this home blends a superior living experience with a scenic aspect. Arriving through the hidden entrance you are greeted by a striking 295m2 home with high stud ceilings and double glazing throughout, contributing to an immediate sense of opulence & warmth. The tiled foyer leads to the fifth bedroom, doubling as an office, before descending to the expansive family zone. Perfectly positioned, rooms are flooded with natural light. The kitchen boasts high-end appliances, stone bench tops, a gas cooktop & integrated dishdrawers, one conveniently located in the generous walk-in scullery. Meanwhile, the fully equipped soundproofed theatre room awaits, offering a cinematic experience at the touch of a button. An outdoor portico, equipped with protection from the elements, allows you to enjoy alfresco living in any weather. A manicured lawn & established grounds provide a serene backdrop, offering sweeping views of gully & beyond. Tucked upstairs is the primary suite presenting picture frame views overlooking a decked mezzanine. A lavish ensuite has a large tile shower with cascading rain head, luxurious heated tile finishes & generous walk-in robe. Privacy & function has been carefully considered in the home's layout, separating sleep zones from recreation on the ground level. A tiled family bathroom beckons, adorned with custom 1. 2x1. 2 frameless shower & dual vanity. The content continues with ample storage options, an oversized double garage, separate laundry, gas infinity, multiple air conditioning units, a superior lighting plan & integrated sound system in living zones.