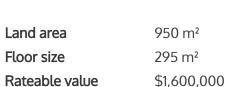

## Your home is worth more with Lugton's

O 142 St James Drive, Huntington

Deadline Bought Forward to 3pm, Thursday 27th of July, 2023

Step into the epitome of tranquil living with this 2012 custom, brick executive home. Delivering quality, content & privacy on an expansive 905m2 site, this home blends a superior living experience with a scenic aspect. Arriving through the hidden entrance you are greeted by a striking 295m2 home with high stud ceilings and double glazing throughout, contributing to an immediate sense of opulence & warmth. The tiled foyer leads to the fifth bedroom, doubling as an office, before descending to the expansive family zone. Perfectly positioned, rooms are flooded with natural light. The kitchen boasts high-end appliances, stone bench tops, a gas cooktop & integrated dishdrawers, one conveniently located in the generous walk-in scullery. Meanwhile, the fully equipped soundproofed theatre room awaits, offering a cinematic experience at the touch of a button. An outdoor portico, equipped with protection from the elements, allows you to enjoy alfresco living in any weather. A manicured lawn & established grounds provide a serene backdrop, offering sweeping views of gully & beyond. Tucked upstairs is the primary suite presenting picture frame views overlooking a decked mezzanine. A lavish ensuite has a large tile shower with cascading rain head, luxurious heated tile finishes & generous walk-in robe. Privacy & function has been carefully considered in the home's layout, separating sleep zones from recreation on the ground level. A tiled family bathroom beckons, adorned with custom 1. 2x1. 2 frameless shower & dual vanity. The content continues with ample storage options, an oversized double garage, separate laundry, gas infinity, multiple air conditioning units, a superior lighting plan & integrated sound system in living zones.