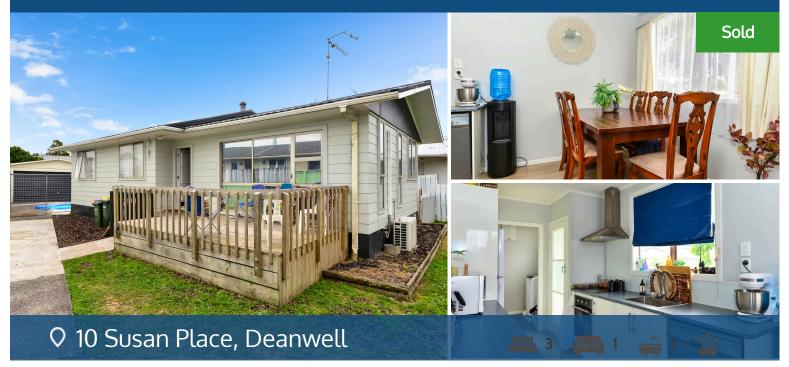

## Your home is worth more with Lugton's

This tidy little earner in the heart of Deanwell has what it takes to meet your needs. A freshen up 2 years ago is still very telling, neat and tidy interior make it good to go. Built in the 1970s, it has undergone a kitchen upgrade at some stage. Ideal for a growing family, it comes with three bedrooms, a large deck for indoor-outdoor living and a separate double garage. The flat section is fenced on three sides and has plenty of room for play equipment. Set in a quiet family friendly cul de sac. Location is a big factor when buying real estate. This property lies in a sought after area, close to Waikato Hospital, parks, schools, early childcare and Glenview Shopping Centre. Hamilton Airport and main arterial routes are close. This ideal entry level for first home buyers or as an investment, currently renting at \$470pw.