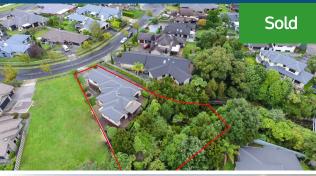

com/drive/folders/1ksadcRImDWoJzXifNiCuqh0F9hjwyf41?usp=sharing

Designed and built by the neighbour (in 2006), this exclusive street is a winner on the real estate platform - very desirable. The section is actually consisting of two, and leads down to a stream and gorgeous native bush setting with all the birds you could wish to have in your backyard - Tui, fantail, bellbirds, finches and more. The exterior is a cavity clad stucco and has been well maintained. For those wanting indoor/outdoor living throughout the year - the louvres and blinds make for a dry area when its raining - you can sit and enjoy nature - unwind. Astute buyers will appreciate the extras - gas log fire | heat pump | 2 ovens | 5 burner gas hob | Rinnai Gas hot water | Underfloor heating and more. The current owners say they loved how quiet it is, the brilliant kitchen, plenty of room on the decks and say they were the "go to" for family gatherings. Get back your weekends, no more open homes, just move in and enjoy. Call Lisa Sigley on 021722281 to view today. Immediate possession available. www. lisasigley. com

Land area $1433 \text{ m}^2$ Floor size $230 \text{ m}^2$ Rateable value\$900,000Rates\$4,340.00

Lisa Sigley

**t.** 07 838 3800

021 722 281

□ lisa.sigley@lugtons.co.nz

https://www.lisasigley.com/