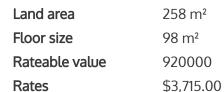

## O 68 Sylvester Crescent, Flagstaff

This modern, effortless home makes it easy to take ownership of your life. A combination of brick and board construction and a tidy 258sqm section mean the property is styled to allow you to take a well-earned break, either at home or away. It is a perfect choice for buyers hankering for convenience, low maintenance, and amenities nearby. Spread over a 98sqm footprint, the spotless home is ready to welcome new owners. It delivers big on indoor-outdoor living, has two double bedrooms, two bathrooms, including an ensuite, and a deep single garage. Open plan living and the master bedroom spill onto a sunny, relaxing, entertainment patio set in a fenced backyard. Gas infinity hot water, a gas hob, and heat pump reflect a love for effortless daily living. The house is insulated and double-glazed, and its easy approach to homeownership means no time-consuming weekend tasks and never-ending to do lists. You'll have more "me time" to enjoy and opportunities aplenty to wander down to Borman Village to enjoy a latte. Professionals, downsizers, and young families starting out and wanting to live in zone for Flagstaff and Rototuna schools, should inspect.