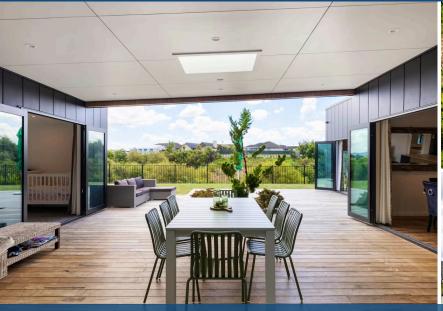

## O 127 Te Huia Drive, Flagstaff

You know there's something special in store for you at this contemporary haven where the dialogue between landscape and architecture is articulated in a dynamic way, and light, space and outlook are clearly top of mind. Drawing inspiration from its surroundings, your luxe residence plays with the framing of space, views, and outdoor settings to perfection. It has an incredibly relaxing vibe and delivers a heightened connection to 'place'. Swathes of double glazing accentuate a love for light and the great outdoors, while vistas of Lake Magellan and the natural environment enhance the interior design and elevate your indoor-outdoor living experience. Lofty, high stud living areas have a bright, uplifting aesthetic and room configurations allow family members to stay connected yet still enjoy their own space. Your spacious portico and deck seamlessly blend the interior with the outdoors ensuring no demarcation between inside and out. These outdoor entertaining rooms are a huge drawcard for everyday living and are accessible from your open plan domain, separate lounge, and main bedroom suite. A sleek, up-to-the-minute kitchen takes command of the open plan. It embraces form and function and has a wellequipped scullery to keep your beautiful 'on show' kitchen clutter-free.