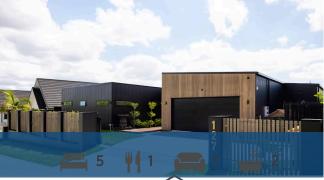

## O 127 Te Huia Drive, Flagstaff

You know there's something special in store for you at this contemporary haven where the dialogue between landscape and architecture is articulated in a dynamic way, and light, space and outlook are clearly top of mind. Drawing inspiration from its surroundings, your luxe residence plays with the framing of space, views, and outdoor settings to perfection. It has an incredibly relaxing vibe and delivers a heightened connection to 'place'. Swathes of double glazing accentuate a love for light and the great outdoors, while vistas of Lake Magellan and the natural environment enhance the interior design and elevate your indoor-outdoor living experience. Lofty, high stud living areas have a bright, uplifting aesthetic and room configurations allow family members to stay connected yet still enjoy their own space. Your spacious portico and deck seamlessly blend the interior with the outdoors ensuring no demarcation between inside and out. These outdoor entertaining rooms are a huge drawcard for everyday living and are accessible from your open plan domain, separate lounge, and main bedroom suite. A sleek, up-to-the-minute kitchen takes command of the open plan. It embraces form and function and has a wellequipped scullery to keep your beautiful 'on show' kitchen clutter-free.