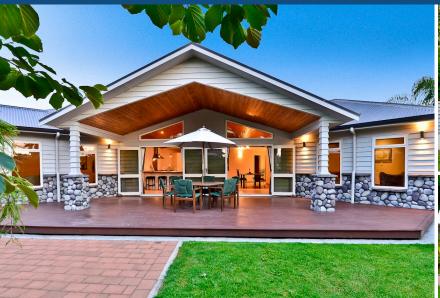

## O 2 Merlot Place, Rototuna

An original builder's own, your home is a masterfully crafted family retreat in a popular Rototuna neighbourhood. Three living areas radiate from your soaring, light-filled central hub to provide superb opportunities for relaxing, family games, movies and entertaining. In the heart of the home is a well-appointed entertainers' kitchen with a free-standing Parmco double oven, five-burner gas hob, ample storage, a warm social aspect and garden outlook. Your day lounge captures the morning sun and is the perfect spot for your morning coffee. It opens to the spacious family zone designed for indoor games and pastimes. A third lounge, with a noise-reduction internal wall, is an ideal media room. Your inviting master bedroom, with a large, luxurious ensuite and walk-in robe, nestles peacefully in its own wing. Family bedrooms are all double with excellent storage, served by a bathroom with dual basins. Macrocarpa accents enrich the double glazed interiors which are innovatively configured and flow seamlessly out to private park-like gardens, an entertainment portico and courtyard for glorious summer living. Value-added features deliver a quality living environment of unquestionable appeal in an area sought for its convenience.