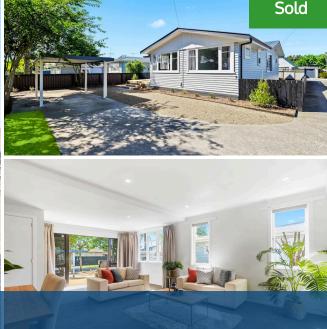

## ♀ Vernall Street, Nawton

This home is a stunning showcase for modern living with a classic aesthetic. It is crafted to care for a family now and long into the future. The well-executed renovation has transformed the home, injected it with contemporary style and married internal and external spaces in warm union. The cleverly configured floor plan provides two bedroom wings, each containing a bathroom and two double bedrooms. Bifold doors off the deck and into the open lounge make the indoor-outdoor transition effortless. Two beautiful barn doors are stunning additions to the lounge. The kitchen dishes up a full array of modern appliances and has a scullery/laundry as a trusty sidekick. A family seeking a four-bedroom/two bathroom home where they can rest easy knowing all the work is done, including the landscaping, will see great value here. The property is fully fenced, has a child-friendly backyard and a shed to match the house. Quick and easy access to main transit routes is a big lifestyle plus. Under alert level 3 we are still able to do private viewings, so get in touch directly to view this property!