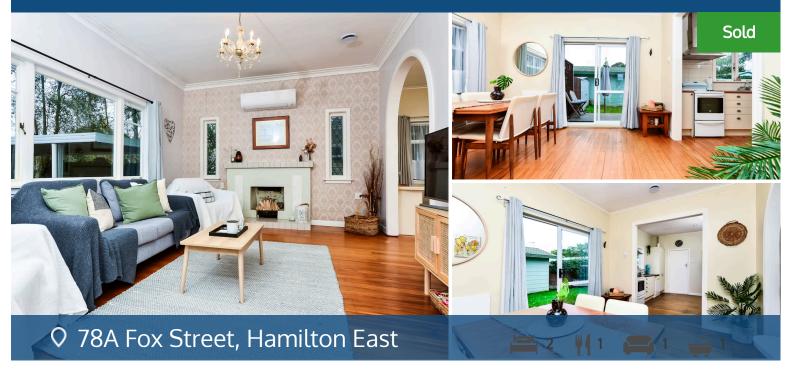

## Your home is worth more with Lugton's

This central home knows how to turn on the charm. Beyond its traditional weatherboard exterior is a bright, light-filled environment with an indoor-outdoor mindset. Native timber flooring, stained glass feature windows and an archway wall enrich the home's aesthetics. Bedroom Decor is on trend, and the bathroom and laundry are a seamless amalgamation. The single-level layout is easy flowing, with kitchen, dining and lounges spaces effortlessly linked. The study provides quiet office space, and a ranchslide and set of French doors open to a private backyard and summer living. A heat pump maintains an ambient, year-round climate. The fenced property is tucked peacefully off the street and the backyard is secure for children and pets. There is carport and on-site parking. Delivering fantastic everyday convenience, the home lies in the heart of Hamilton East, close to shops, Jack's Cafe, parks, Hillcrest Stadium and Hamilton Gardens. Families will be attracted by the Hillcrest school zoning, proximity to Waikato University and Wairere Expressway, and the quiet ambience of Fox Street.