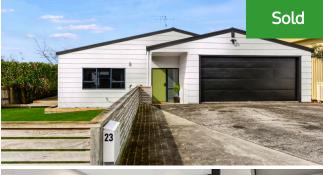

## Q 23 Bartholomew Drive, Nawton

Infused with a modern aesthetic, this tastefully renovated home has been made more comfortable and functional through a series of improvements, including a ducted heating system. It boasts all the crowd favourites - two fabulous decks, open plan living, a carpeted garage, and a study. The style gene is prevalent throughout, and no room has been left untouched. Relaxation and effortless entertaining are par for the course. The master bedroom and open plan kitchendining area have ranch slider access onto a large, louvred deck. Doors can be peeled back over summer for seamless indoor-outdoor living and good airflow. The kitchen is a model of efficiency, with everything readily at hand, including an induction hob and a servery window onto the deck to make alfresco dining easy and hassle-free. Step up to the light-filled lounge, put your feet up after a hard day's work and enjoy a movie. Three decent-sized bedrooms are restful sanctuaries serviced by a family bathroom, featuring a large shower and new bath. The separate toilet has a hand basin. There is in-built storage in the streamlined laundry and a peaceful study for office work and homework. An internal access double garage rounds off the floor plan.