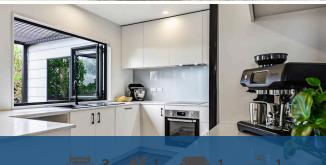

## Q 23 Bartholomew Drive, Nawton

Infused with a modern aesthetic, this tastefully renovated home has been made more comfortable and functional through a series of improvements, including a ducted heating system. It boasts all the crowd favourites - two fabulous decks, open plan living, a carpeted garage, and a study. The style gene is prevalent throughout, and no room has been left untouched. Relaxation and effortless entertaining are par for the course. The master bedroom and open plan kitchendining area have ranch slider access onto a large, louvred deck. Doors can be peeled back over summer for seamless indoor-outdoor living and good airflow. The kitchen is a model of efficiency, with everything readily at hand, including an induction hob and a servery window onto the deck to make alfresco dining easy and hassle-free. Step up to the light-filled lounge, put your feet up after a hard day's work and enjoy a movie. Three decent-sized bedrooms are restful sanctuaries serviced by a family bathroom, featuring a large shower and new bath. The separate toilet has a hand basin. There is in-built storage in the streamlined laundry and a peaceful study for office work and homework. An internal access double garage rounds off the floor plan.