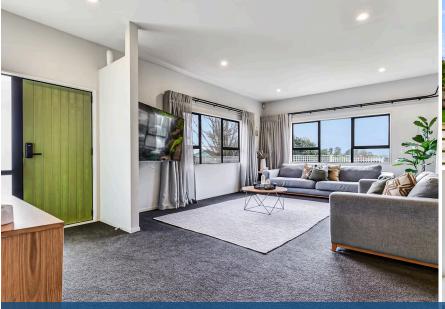

## Q 23 Bartholomew Drive, Nawton

Infused with a modern aesthetic, this tastefully renovated home has been made more comfortable and functional through a series of improvements, including a ducted heating system. It boasts all the crowd favourites - two fabulous decks, open plan living, a carpeted garage, and a study. The style gene is prevalent throughout, and no room has been left untouched. Relaxation and effortless entertaining are par for the course. The master bedroom and open plan kitchendining area have ranch slider access onto a large, louvred deck. Doors can be peeled back over summer for seamless indoor-outdoor living and good airflow. The kitchen is a model of efficiency, with everything readily at hand, including an induction hob and a servery window onto the deck to make alfresco dining easy and hassle-free. Step up to the light-filled lounge, put your feet up after a hard day's work and enjoy a movie. Three decent-sized bedrooms are restful sanctuaries serviced by a family bathroom, featuring a large shower and new bath. The separate toilet has a hand basin. There is in-built storage in the streamlined laundry and a peaceful study for office work and homework. An internal access double garage rounds off the floor plan.