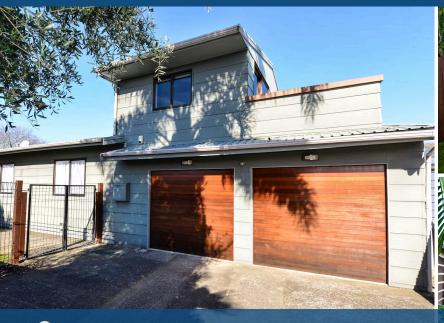

## O 9B Beadle Place, St Andrews

Bordering St Andrews Park, this very affordable home is ideally positioned for raising a young family or a great investment. Hidden down a right-of-way at the top end of a small St Andrews cul-de-sac, the tidy property not only has gate access into the park, it is fenced for peace of mind living. The home places a priority on comfort and displays a penchant for indoor-outdoor living. The open plan environment, which is at the heart of everyday life, spills onto a huge timber deck. This large alfresco serves as an extra living and entertaining area, sets the scene for summer parties and can cater for a crowd. Accommodation split between upstairs and down gives parents the opportunity to relax in peace as well as enjoy a breath of fresh air from their elevated balcony. A walk-in pantry is a trusty side-kick to the kitchen and laundry facilities are built into the stylish modern bathroom, enhanced by a corner spa bath with an overhead rainshower. An office and internal access double garage round off the home's footprint. HRV, a heat pump and full insulation keep the interior dry, warm and ambient through all seasons. A family looking to live close to schools, supermarket, shops, cafe culture and The Base will find the location hard to fault. Call Terry today to view this property or visit my personal website www. terryryan. co. nz to download any further information you require.