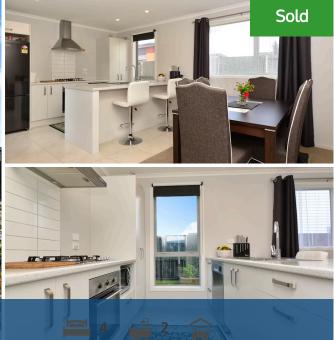

## ○ 34 Voight Avenue, Chartwell

Welcome to this very hard to find like new beauty located in the fast rising Greenhill Park subdivision. Set on 400m2 of land and boasting over 150m2 of livable area, this family home will be sure to please. The open plan living area offers an abundance of natural light as well as a seamless flow to the outdoor living area. It has a lovely neutral colour scheme as well which will be easy to style your way. The kitchen is stylish and contemporary. It has fabulous sleek lines and modern appliances, and will be an absolute joy to cook in. Please call Kirn or Terry to book your private viewing.