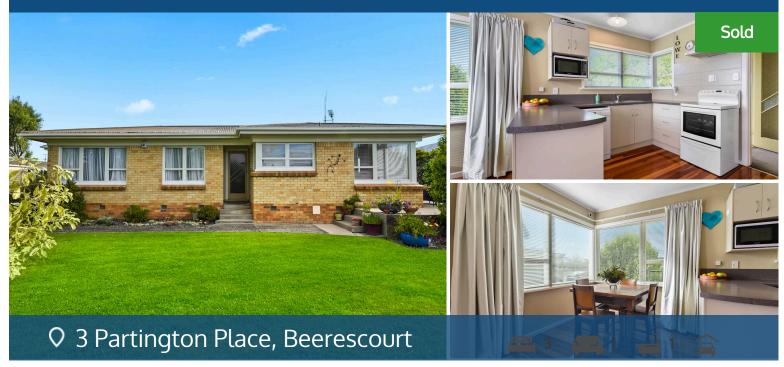

## Your home is worth more with Lugton's

Nestled in a quiet cul-de-sac position is this well-presented three-bedroom home. Framed by established trees and gardens giving this home a sense of privacy. Set across a single level layout, this home presents an ideal opportunity for first home buyers, downsizers and investors alike. The living area is completed with a heatpump for year-round comfort. Open plan kitchen and dining area is enhanced by wooden floorboards, overlooking the front yard. Three comfortable bedrooms, all include wardrobes plus the family bathroom is conveniently placed. Fully fenced 718sqm section will keep the kids and pets secure with ample room to run around and play on the sunny grassed lawns. Parking consists of the double garage plus there is single carport. Situated in a sought-after area, delivering great lifestyle benefits within close proximity of The Base Te Rapa, River walks, St Andrews Golf Club and an easy commute to the CBD & Te Rapa. To download the property files, please copy and paste the following link into your browser: