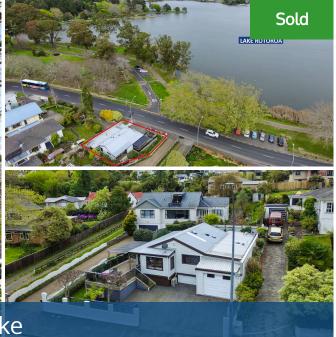

## ♀ 11 Lake Domain Drive, Hamilton Lake

Feel the lake vibes from the comfort of your sweet retreat in a much sought after boutique pocket of central Hamilton. Superbly sited for the romantic and dynamic panorama, the home invites lake views into everyday life. Wine and dine on decks that offer gallery platforms to enjoy the vista. Stroll across the road for your daily circuit around the lake or meander down to the cafe for a lazy brunch or latte. CBD retail therapy, restaurants and bars are walking distance. The home is secured behind electric gates and embellished by a small garden in easy-care grounds designed for minimal maintenance. Garaging is a single, internal access augmented by ample off-street parking. Indoors reveals a landscape for relaxed living, enhanced by a near new kitchen with a social attitude. The central hub's bright airy ambience is fostered by soaring sarked ceilings and generous glazing. Everyone can own this family domain. The master retreat has an ensuite and an open air aspect, with access onto the wrap-around deck. A palette of timber echoes the natural environment and promises effortless upkeep. The property has everything the modern holidaymaker needs without leaving home. Hospital workers can walk to work and secondary school students are in zone for Hamilton Boys' and Girls' High. For those who spend their weekends at the beach, this is an ideal lock up and leave prospect.