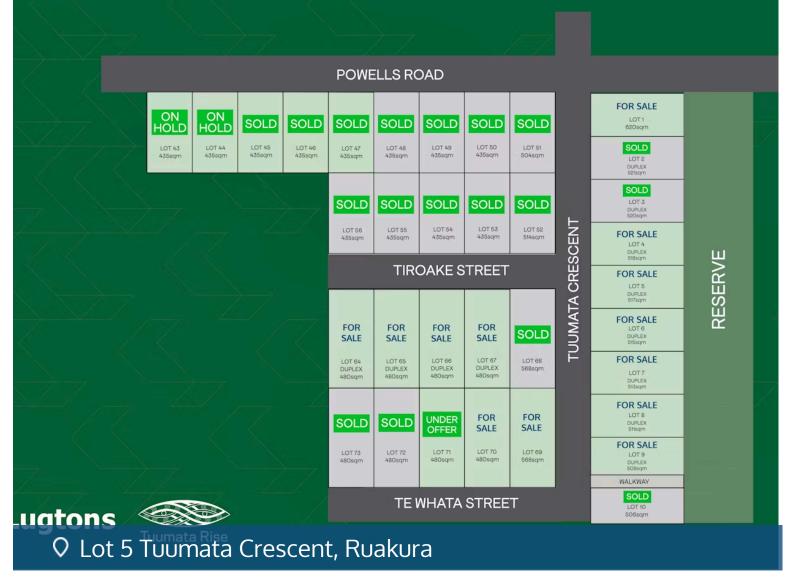

## Envision Your Future At Tuumata Rise

Tuumata Rise - Ruakura (off Powells Road)

Tuumata Rise is a new residential development located on the eastside of Hamilton city and is part of the exciting Ruakura Superhub estate which is currently being developed by Tainui Group Holdings. Tuumata Rise Stage 1 offers sections ranging in size from 435m2 to 621m2, suitable for one single dwelling with also a number of duplex sections available. Perfect for families, those upsizing or downsizing and those seeking a quality investment. The sections are easy to build on with flat contour. Tuumata Rise is in close proximity to the Hamilton CBD, Chartwell Square, Claudelands Park, AgResearch and the University of Waikato with a range of schooling options and also Ruakura Superhub. The new Waikato Expressway is within minutes making access north and south of Hamilton quick and easy via the Pardoa Boulevard interchange. Titles for Stage 1 are expected to issue late March 2024 (approx.) Google Map data ©2024