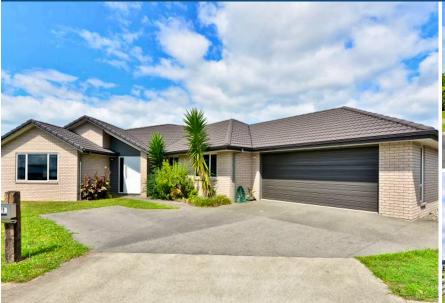

## ○ 19 Bos Crescent, Flagstaff

This designer home optimises the sun and the site's topography to deliver a warm, spacious family living environment in a prized neighbourhood. The modern Downey Designer home is double glazed, enjoys an urbanscape outlook and features customised spaces for formal and casual living and entertaining. Family living is open plan, combining free-flowing areas for meal preparation, dining and relaxing. Cooking is on gas. The seamless indoor-outdoor orientation allows you to take life outdoors and make the most of the summer weather and the home's alfresco elements. A suite of five bedrooms, or four and an office, cater for the needs of a large family. The master bedroom is tucked away for peace and privacy, and comes with the expected inclusions of walk-in robe and ensuite. Garaging is an internal access double and the landscaping is simple, with potential to develop further and add value. Securely fenced, the generous 980m2 section provides plenty of play areas for kids and room for pets. The low upkeep brick home with Linea highlights lies in a quiet, sought after neighbourhood in zone for desired north Hamilton schools and minutes from the future new town centre. Transport routes are convenient, gully walks are moments away, and buses service the area.