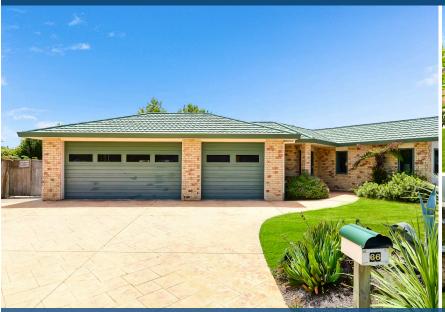

## O 66 Cairns Crescent, Rototuna

Appealing to your penchant for alfresco living, your tidy double-glazed brick home enjoys a love affair with the outdoors. Balmy summer evenings can be spent in leafy seclusion under the large covered courtyard with a built-in fire. There are two heat pumps for comfort inside. Your trim-kept section contains patios for morning coffee and late afternoon drinks, a garden shed, and has secure boat or trailer parking in addition to the drive-through three-car garage. Indoors, new flooring has been laid and on-trend bathrooms. Your spacious open living environment is a friendly social area full of light and seamless accessibility to outdoor settings. Bedrooms are peacefully positioned, and your master suite opens to nature and a restful garden outlook. Well-presented and move-in ready, you're afforded immediate enjoyment of a family home that lies near desired Rototuna schools, retail precincts and leisure amenities in nearby Tauhara Park. Commuter routes are handy.