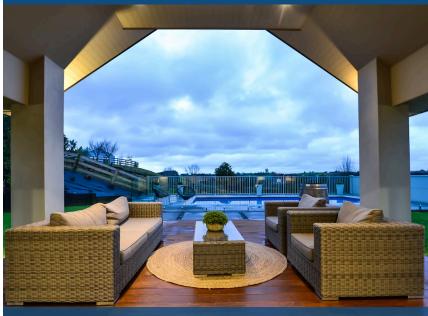

## ○ 37 Pheasant Close, Rotokauri

Set on a grassy knoll overlooking Lake Rotokauri, this picturesque property is tailored to suit a family seeking a quiet rural lifestyle close to the city. Modern clean lines and an affinity with the outdoors make this 291m2 home effortlessly liveable. A great entertainer, it promotes relaxed indoor-outdoor living. A series of stacker doors blur the line between indoors and out, while the sheltered portico promises year-round use and the sparkling inground pool intensify the home's relationship with the great outdoors and country views. This hillside haven contains plenty of personal space balanced by social zones for family and guests. Contemporary in nature, it gives its occupants full flexibility for how they want to live their lives. Family members can easily spend time together preparing dinner in the crisp well-appointed kitchen, chat and watch movies in the lounge, and enjoy summer fun in the pool. Hard surface areas are tiled and a corner spa bath features in the main bathroom. Parents can enjoy peace and privacy in their own bedroom suite. Animal lovers have 7041m2 of land for their pets. Sculpted into the Rotokauri landscape, the property lies close to Rotokauri full primary school, Rotokauri Lake and Hamilton Zoo. All round convenience is further promoted via close proximity to main arterial routes and The Base.