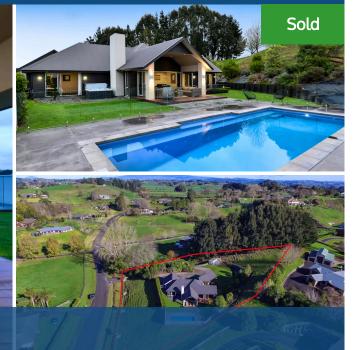

## ○ 37 Pheasant Close, Rotokauri

Set on a grassy knoll overlooking Lake Rotokauri, this picturesque property is tailored to suit a family seeking a quiet rural lifestyle close to the city. Modern clean lines and an affinity with the outdoors make this 291m2 home effortlessly liveable. A great entertainer, it promotes relaxed indoor-outdoor living. A series of stacker doors blur the line between indoors and out, while the sheltered portico promises year-round use and the sparkling inground pool intensify the home's relationship with the great outdoors and country views. This hillside haven contains plenty of personal space balanced by social zones for family and guests. Contemporary in nature, it gives its occupants full flexibility for how they want to live their lives. Family members can easily spend time together preparing dinner in the crisp well-appointed kitchen, chat and watch movies in the lounge, and enjoy summer fun in the pool. Hard surface areas are tiled and a corner spa bath features in the main bathroom. Parents can enjoy peace and privacy in their own bedroom suite. Animal lovers have 7041m2 of land for their pets. Sculpted into the Rotokauri landscape, the property lies close to Rotokauri full primary school, Rotokauri Lake and Hamilton Zoo. All round convenience is further promoted via close proximity to main arterial routes and The Base.