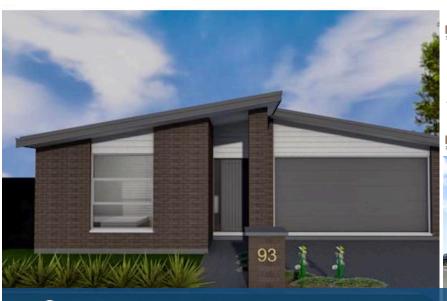

## O 36 Voight Avenue, Chartwell

- •Brick & Linea weatherboard construction
- •Freehold section
- •150 Sqm floor area (Approx.)
- •4 bedrooms
- •2 bathrooms (Master with ensuite)
- •2 car garage
- •1 Open plan living/dining
- •Buy with as little as 5% deposit (Conditions apply)
- $\,^{\bullet}$  Expected completion date is between August September 2018. We have Home & land package available with 400 Sqm section priced to sell at \$669,000
- 8 Medland Drive, Greenhill Park Under Offer
- 10 Medland Drive, Greenhill Park SOLD
- 6 Medland Drive, Greenhill Park Under Offer
- 12 Capper Crescent, Greenhill Park Under Offer
- 14 Capper Crescent, Greenhill Park Under Offer
- 28 Probert Crescent, Greenhill Park Still Available
- 34 Voight Avenue, Greenhill Park Still Available
- 36 Voight Avenue, Greenhill Park SOLD