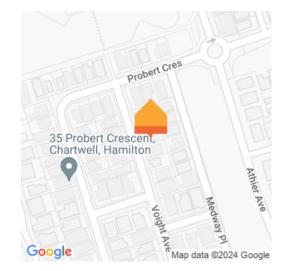

## O 36 Voight Avenue, Chartwell

- •Brick & Linea weatherboard construction
- •Freehold section
- •150 Sqm floor area (Approx.)
- •4 bedrooms
- •2 bathrooms (Master with ensuite)
- •2 car garage
- •1 Open plan living/dining
- •Buy with as little as 5% deposit (Conditions apply)
- $\,^{\bullet}$  Expected completion date is between August September 2018. We have Home & land package available with 400 Sqm section priced to sell at \$669,000
- 8 Medland Drive, Greenhill Park Under Offer
- 10 Medland Drive, Greenhill Park SOLD
- 6 Medland Drive, Greenhill Park Under Offer
- 12 Capper Crescent, Greenhill Park Under Offer
- 14 Capper Crescent, Greenhill Park Under Offer
- 28 Probert Crescent, Greenhill Park Still Available
- 34 Voight Avenue, Greenhill Park Still Available
- 36 Voight Avenue, Greenhill Park SOLD

Land area

351 m<sup>2</sup>

Jack Ramasamy

07 853 0013

021 229 9779

☐ jack.ramasamy@lugtons.co.nz

http://www.teamjack.co.nz