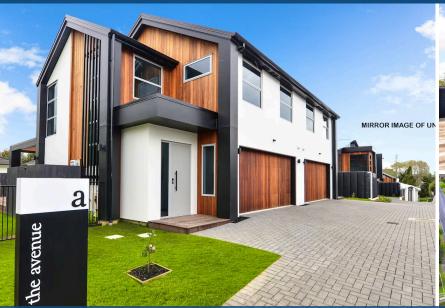

## Q 2/70 Beerescourt Road, Beerescourt

Brand new and oh-so inviting, your chic freehold unit is designed to give you all the leisure time you crave. Built from materials that not only perform well but look good, the aesthetic is clean and contemporary. The bright interior offers in excess of 173sqm of high-end living enhanced by generous double glazing, fully ducted air-con, infinity gas hot water and underfloor heating in your bathroom and ensuite. Your enticing open plan domain is socially encompassing, equipped with Infra-red wireless technology and provides seamless access onto your sunkissed kwila deck set in a modern landscaped environment. Guests have a powder room and your carpeted internal garage is a genuine double. Bathrooms are sleek tiled spaces featuring the latest appointments in pristine perfection. All accommodation is peacefully contained on the upper level. Entry is a soaring double-height showcasing your glass balustrade stairwell. The end result of this fabulous Beerescourt build is an ultra-comfortable, stylish modern home where you can move in and simply relax. There are three units to choose from, 3b and 4b combo's. Please NB: These photos are of unit 2, which is a mirror image of unit 1.