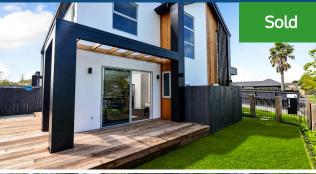

## Q 2/70 Beerescourt Road, Beerescourt

Brand new and oh-so inviting, your chic freehold unit is designed to give you all the leisure time you crave. Built from materials that not only perform well but look good, the aesthetic is clean and contemporary. The bright interior offers in excess of 173sqm of high-end living enhanced by generous double glazing, fully ducted air-con, infinity gas hot water and underfloor heating in your bathroom and ensuite. Your enticing open plan domain is socially encompassing, equipped with Infra-red wireless technology and provides seamless access onto your sunkissed kwila deck set in a modern landscaped environment. Guests have a powder room and your carpeted internal garage is a genuine double. Bathrooms are sleek tiled spaces featuring the latest appointments in pristine perfection. All accommodation is peacefully contained on the upper level. Entry is a soaring double-height showcasing your glass balustrade stairwell. The end result of this fabulous Beerescourt build is an ultra-comfortable, stylish modern home where you can move in and simply relax. There are three units to choose from, 3b and 4b combo's. Please NB: These photos are of unit 2, which is a mirror image of unit 1.