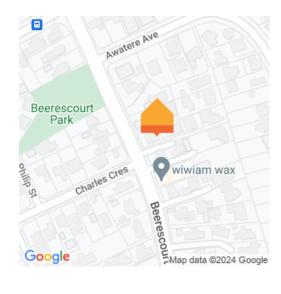

## Q 2/70 Beerescourt Road, Beerescourt

Brand new and oh-so inviting, your chic freehold unit is designed to give you all the leisure time you crave. Built from materials that not only perform well but look good, the aesthetic is clean and contemporary. The bright interior offers in excess of 173sqm of high-end living enhanced by generous double glazing, fully ducted air-con, infinity gas hot water and underfloor heating in your bathroom and ensuite. Your enticing open plan domain is socially encompassing, equipped with Infra-red wireless technology and provides seamless access onto your sunkissed kwila deck set in a modern landscaped environment. Guests have a powder room and your carpeted internal garage is a genuine double. Bathrooms are sleek tiled spaces featuring the latest appointments in pristine perfection. All accommodation is peacefully contained on the upper level. Entry is a soaring double-height showcasing your glass balustrade stairwell. The end result of this fabulous Beerescourt build is an ultra-comfortable, stylish modern home where you can move in and simply relax. There are three units to choose from, 3b and 4b combo's. Please NB: These photos are of unit 2, which is a mirror image of unit 1.