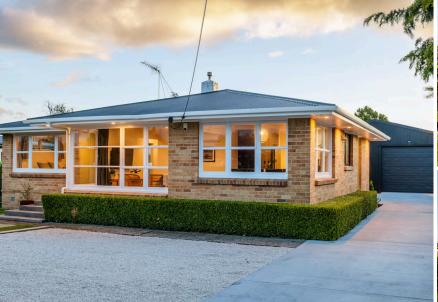

## O 11 Sandwich Road, St Andrews

Welcome to your charming abode nestled in the heart of the beloved Saint Andrews Suburb. This meticulously renovated Huntly brick home seamlessly blends classic elegance with modern convenience, offering a haven of comfort and style. Upon entry, you are greeted by a warm ambiance and an inviting atmosphere that flows throughout the residence. The interior showcases a perfect balance of heritage charm and contemporary flair, with polished hardwood floors and bright walls and ceilings, enhancing the sense of space and light. The partially double-glazed windows not only provide insulation and energy efficiency but also frame picturesque views of the surrounding landscape. Natural light floods the living spaces, creating an airy and uplifting environment for relaxation and entertaining. This home boasts a functional layout with generous living areas, including a cozy lounge where you can unwind and enjoy music being generated by the ceiling speakers. The renovated kitchen is a culinary delight, featuring sleek cabinetry, premium appliances, and ample bench space for meal preparation. Accommodation comprises three bedrooms in the main house, each offering comfort and tranquility. Two of the bedrooms boast French doors that open onto the expansive Kwila back deck, blurring the lines between indoor and outdoor living. Imagine waking up to the gentle breeze and stepping out to enjoy your morning coffee in the private oasis of your backyard. The garage comprises of a another spacious bedroom with an ensuite, and a large carpeted garage for parking your vehicle, storage or to setup a gym. The outdoor space is a true highlight of this property, boasting meticulously landscaped gardens that provide a peaceful retreat from the hustle and bustle of everyday life. Whether you're hosting a barbecue with friends or simply unwinding in the sunshine, the spacious deck offers the perfect setting for alfresco dining and relaxation.