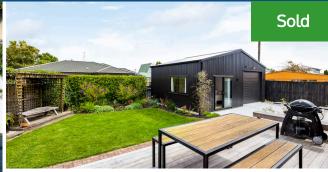

## O 11 Sandwich Road, St Andrews

Welcome to your charming abode nestled in the heart of the beloved Saint Andrews Suburb. This meticulously renovated Huntly brick home seamlessly blends classic elegance with modern convenience, offering a haven of comfort and style. Upon entry, you are greeted by a warm ambiance and an inviting atmosphere that flows throughout the residence. The interior showcases a perfect balance of heritage charm and contemporary flair, with polished hardwood floors and bright walls and ceilings, enhancing the sense of space and light. The partially double-glazed windows not only provide insulation and energy efficiency but also frame picturesque views of the surrounding landscape. Natural light floods the living spaces, creating an airy and uplifting environment for relaxation and entertaining. This home boasts a functional layout with generous living areas, including a cozy lounge where you can unwind and enjoy music being generated by the ceiling speakers. The renovated kitchen is a culinary delight, featuring sleek cabinetry, premium appliances, and ample bench space for meal preparation. Accommodation comprises three bedrooms in the main house, each offering comfort and tranquility. Two of the bedrooms boast French doors that open onto the expansive Kwila back deck, blurring the lines between indoor and outdoor living. Imagine waking up to the gentle breeze and stepping out to enjoy your morning coffee in the private oasis of your backyard. The garage comprises of a another spacious bedroom with an ensuite, and a large carpeted garage for parking your vehicle, storage or to setup a gym. The outdoor space is a true highlight of this property, boasting meticulously landscaped gardens that provide a peaceful retreat from the hustle and bustle of everyday life. Whether you're hosting a barbecue with friends or simply unwinding in the sunshine, the spacious deck offers the perfect setting for alfresco dining and relaxation.