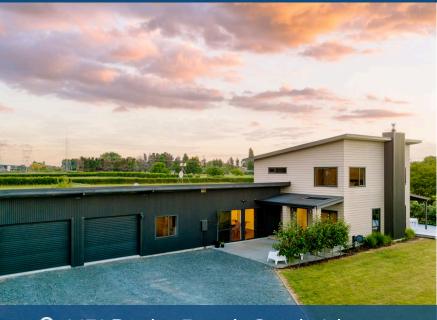

## ♀ 1/51 Peake Road, Cambridge

Welcome to your dream lifestyle home located at 1/51 Peake Road in Cambridge. Situated on a sprawling 5000sqm freehold site, this property offers flat land with ample space for gardens, family play, entertaining, or crafting your own personalized outdoor oasis. Spanning approx. 255sqm, the home boasts a charming combination of weatherboard and colour steel, exuding timeless appeal. Inside, discover four bedrooms plus an office, offering versatility and plenty of space for all your needs. Two lounge areas and a family bathroom downstairs ensure comfort and convenience for family and guests. Upstairs, the main bedroom features a generous ensuite and walk-in wardrobe, while an open plan living and dining area offers seamless indoor-outdoor flow. The dining area opens up to a private outdoor space, perfect for entertaining loved ones. Warmth and ambiance await in the lounge, where a wood burner provides cosy heating during chilly evenings. The modern kitchen includes a scullery, catering to culinary enthusiasts, while a large laundry/mudroom off the garage adds practicality to everyday living. With a spacious internal access double garage, parking is a breeze.

| Land area      | 5000 m²     |
|----------------|-------------|
| Floor size     | 255 m²      |
| Rateable value | \$1,560,000 |
| Rates          | \$3,468.00  |