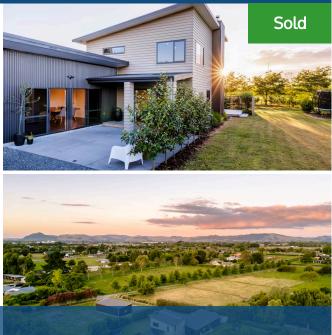

## ♀ 1/51 Peake Road, Cambridge

Welcome to your dream lifestyle home located at 1/51 Peake Road in Cambridge. Situated on a sprawling 5000sqm freehold site, this property offers flat land with ample space for gardens, family play, entertaining, or crafting your own personalized outdoor oasis. Spanning approx. 255sqm, the home boasts a charming combination of weatherboard and colour steel, exuding timeless appeal. Inside, discover four bedrooms plus an office, offering versatility and plenty of space for all your needs. Two lounge areas and a family bathroom downstairs ensure comfort and convenience for family and guests. Upstairs, the main bedroom features a generous ensuite and walk-in wardrobe, while an open plan living and dining area offers seamless indoor-outdoor flow. The dining area opens up to a private outdoor space, perfect for entertaining loved ones. Warmth and ambiance await in the lounge, where a wood burner provides cosy heating during chilly evenings. The modern kitchen includes a scullery, catering to culinary enthusiasts, while a large laundry/mudroom off the garage adds practicality to everyday living. With a spacious internal access double garage, parking is a breeze.