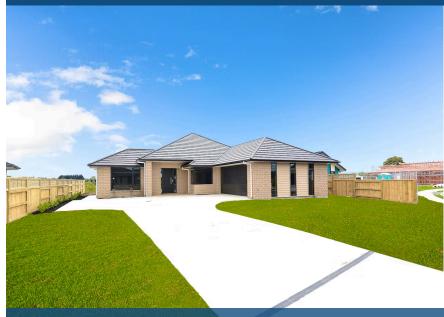

## ◊ 30 Kingdon Street, Cambridge

Handsome, modern, this brand new brick and linea home offers a high end family living environment with the bonus of a 998sgm section (more or less) on a gully drop and views surrounded by new or near new homes. The family friendly layout offers a separate formal lounge for relaxing while you are at home. One huge open plan living/dining area is over looking the gully views and opens to a large deck for that family entertainment. A functional balance of beauty, comfort and convenience. The kitchen offers engineered stone benchtops, soft closing draws and a walk in scullery. All Bosch appliances include 5 burner gas hob, oven, rangehood and dishwasher. Catch the atmosphere of the restfulness in these elegant 4 bedrooms. The master ensuite bedroom glows with warmth and comfort, offers walk in robe and a tiled shower. The family bathroom has a tiled frameless shower with monsoon shower head and a freestanding bath backing on to the wall. Other notable extras are wiring only for surround sound, and pipout only for central vacuuming, attic storage in the double internal garage and ample storage throughout your double glazed new home. With the content on offer, this simply won't last. We encourage immediate attention here. Be the first owner. Call Feroz on 027 272 7445 for viewing.

| Land area      | 998 m²    |
|----------------|-----------|
| Floor size     | 215 m²    |
| Rateable value | \$700,000 |

Feroz Buksh

07 855 0550
027 272 7445

027 272 7445

🗹 feroz.buksh@lugtons.co.nz