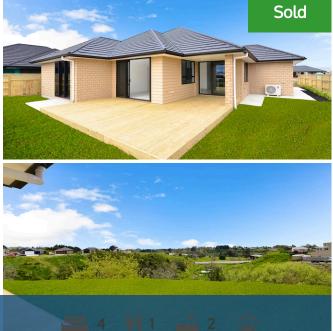

## ◊ 30 Kingdon Street, Cambridge

Handsome, modern, this brand new brick and linea home offers a high end family living environment with the bonus of a 998sgm section (more or less) on a gully drop and views surrounded by new or near new homes. The family friendly layout offers a separate formal lounge for relaxing while you are at home. One huge open plan living/dining area is over looking the gully views and opens to a large deck for that family entertainment. A functional balance of beauty, comfort and convenience. The kitchen offers engineered stone benchtops, soft closing draws and a walk in scullery. All Bosch appliances include 5 burner gas hob, oven, rangehood and dishwasher. Catch the atmosphere of the restfulness in these elegant 4 bedrooms. The master ensuite bedroom glows with warmth and comfort, offers walk in robe and a tiled shower. The family bathroom has a tiled frameless shower with monsoon shower head and a freestanding bath backing on to the wall. Other notable extras are wiring only for surround sound, and pipout only for central vacuuming, attic storage in the double internal garage and ample storage throughout your double glazed new home. With the content on offer, this simply won't last. We encourage immediate attention here. Be the first owner. Call Feroz on 027 272 7445 for viewing.

| Land area      | 998 m²    |
|----------------|-----------|
| Floor size     | 215 m²    |
| Rateable value | \$700,000 |

Feroz Buksh

07 855 0550
027 272 7445

027 272 7445

🗹 feroz.buksh@lugtons.co.nz