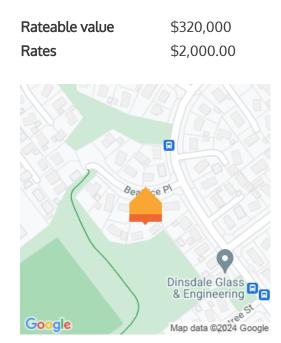

Just a short drive to The Base Shopping Centre and Hamilton Central, located in the ever-growing Nawton suburb. A conveniently fully fenced section which backs onto the Dominion Road Reserve and playground, a destination to walk the dog, exercise or a play space for the children to enjoy. Featuring a carport, garden shed, vegetable garden potential and views of the neighbouring park, this home will go in no time. The sun-filled deck leads to the cosy open plan living/dining. The kitchen offers storage, a stove and a dishwasher. The two double bedrooms are serviced by the generous bathroom and separate toilet. The new heat pump and recently insulated underfloor and ceiling is an added bonus! Purchasers must be enticed with an abundance of amenities, including shops and schools within close proximity. Call Bailey Gore to view 022 164 7316