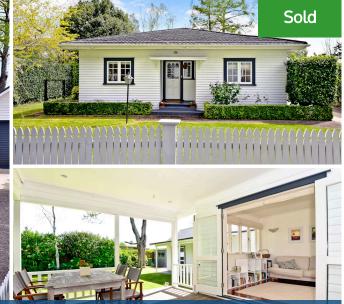

## ♀ 9 Wilson Street, Hamilton East

Our vendors are relocating to Auckland! An impeccable and charming street profile provides a tantalising glimpse of what lies beyond the facade of this captivating character home, just footsteps from Hamilton Boys' High and Peachgrove Intermediate. Tastefully modernised interiors, trim-kept lawns and a private sunny garden setting, plus the bonus of a multi-use studio and bathroom off the separate garage make the property a very attractive offering. An ideal independent sleep-out for teens or quests, a work from home solution, or a studio that opens onto the private backyard via a set of French doors, making it feel very much part of the home and gardens. The main home's living area flows onto a large portico for effortless covered outdoor entertaining and summer enjoyment in the private, leafy environment. Offering three generous bedrooms inside the main home in addition to the sleep out - which are all family-sized and great for kids or professional couples looking for flexible living solutions. Bathrooms and open plan kitchen are refreshing, contemporary spaces. A beautiful ambience pervades the home. Bus stops nearby and Hamilton East culture, CBD, university and transport links are all very accessible. Hamilton Boys' High school, Peachgrove Intermediate and Patricia Ave School are all within a couple of minutes walking distance. This picturesque home has a certain appeal from the roadside that many admire, this will be a treasured home for the lucky new owners who will love it here as much as our vendors have, with the vendors on the move to Auckland, flexible settlement options are available.