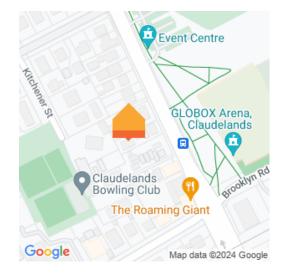

## O 827C Heaphy Terrace, Claudelands

This delightful easy care brick home boasts three bedrooms, one bathroom, a double garage and a host of appealing features. Inside Includes a modern kitchen, equipped with all the essentials, an inviting open-plan living space, highlighted with a cozy heat pump; year-round comfort is guaranteed. A seamless flow from the living room brings you outside to a charming north-facing courtyard, perfect for soaking up the sun or hosting outdoor gatherings. This private oasis is fully fenced, ensuring safety for your beloved pets or children. Convenience is key with this property, being just a short stroll away from Hamilton CBD, plus, being zoned for Hamilton Boys and Girls High School means top-notch education is within reach. Don't miss out on the opportunity to make 827C Heaphy Terrace your new home sweet home! Schedule a viewing today and discover the endless possibilities awaiting you in this charming Claudelands abode. To download the property files copy and paste the link below into your browser: https://www.propertyfiles.co.nz/property/815540003