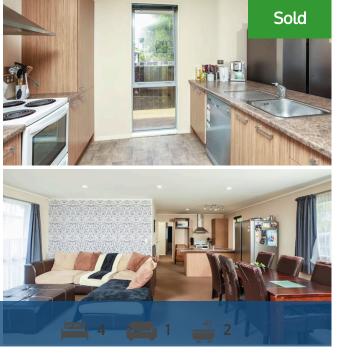

## ○ 38A Normandy Avenue, Melville

Welcome to 38a Normandy Avenue... you can see the Waikato Hospital from here.. its that close. Freshly Built in 2015, this 4 bedroom Keith Hay Home includes 2 bathrooms, heatpump, dishwasher, separate laundry, alarm and a couple of garden sheds. Being down the back, you avoid the traffic, and have a good sized section of 657m2. Healthy homes report available. Living here you're right in the middle between the Hamilton Airport, the CBD, The University and loads of schools. Cafes close by, plenty of supermarkets, and parks too. This location is so convenient and is always popular. Make sure you pop this one on your list. Viewings are "By Appointment" only. Vacant in March 2022. Call Lisa Sigley on 021722281 to view. www. lisasigley. com