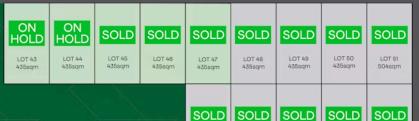

**TUUMATA CRESCENT** 

LOT 55 435sqm

LOT 56

## TIROAKE STREET

LOT 54 435sqm LOT 53 435sam LOT 52 514sam

| FOR<br>SALE<br>LOT 64<br>DUPLEX<br>480sqm | FOR<br>SALE<br>LOT 65<br>DUPLEX<br>480sqm | FOR<br>SALE<br>LOT 66<br>DUPLEX<br>480sqm | FOR<br>SALE<br>LOT 67<br>DUPLEX<br>480sqm | SOLD<br>LOT 68<br>568sqm        |
|-------------------------------------------|-------------------------------------------|-------------------------------------------|-------------------------------------------|---------------------------------|
| SOLD  LOT 73 480sqm                       | SOLD LOT 72 480sqm                        | UNDER<br>OFFER<br>LOT 71<br>480sqm        | FOR<br>SALE<br>LOT 70<br>480sqm           | FOR<br>SALE<br>LOT 69<br>568sqm |

TE WHATA STREET

FOR SALE
LOT 5
DUPLEX
520sqm

FOR SALE
LOT 4
DUPLEX
518sqm

FOR SALE
LOT 5
DUPLEX
57sqm

FOR SALE
LOT 6
DUPLEX
57sqm

FOR SALE
LOT 6
DUPLEX
515sqm

FOR SALE

FOR SALE

WALKWAY

FOR SALE

SOLD LOT 2 DUPLEX 521sqm

uatons

O Lot 67 Tiroake Street, Ruakura

## **Envision Your Future At Tuumata Rise**

\$576,000 Land area

480 m<sup>2</sup>

Tuumata Rise - Ruakura (off Powells Road)

Tuumata Rise is a new residential development located on the eastside of Hamilton city and is part of the exciting Ruakura Superhub estate which is currently being developed by Tainui Group Holdings. Tuumata Rise Stage 1 offers sections ranging in size from 435m2 to 621m2, suitable for one single dwelling with also a number of duplex sections available. Perfect for families, those upsizing or downsizing and those seeking a quality investment. The sections are easy to build on with flat contour. Tuumata Rise is in close proximity to the Hamilton CBD, Chartwell Square, Claudelands Park, AgResearch and the University of Waikato with a range of schooling options and also Ruakura Superhub. The new Waikato Expressway is within minutes making access north and south of Hamilton quick and easy via the Pardoa Boulevard interchange. Titles for Stage 1 are expected to issue late March 2024 (approx.)