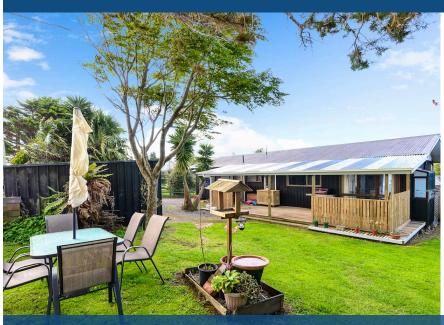

## ♀ 16B Eccles Avenue, Te Kauwhata

Step onto the property ladder with this two level, 3 bedroom, home in a great location in Te Kauwhata. Fully fenced with a large backyard for the family and your fur babies to enjoy while enjoying the privacy you need. Featuring a new kitchen which includes Fisher and Paykel induction cooktop, range hood, dishwasher, water filter, waste disposal and heaps of storage. This home has new carpet throughout, separate bathroom and toilet, as well as a ventilation system which keeps the home warm and fresh. As a bonus you also have a media or rumpus room and an extra room/study downstairs with separate entrance and courtyard which could be used as a work from home set up or an extra space for a growing family. Sited on a 606m2 freehold section with 2 car carport, shed, a large entertainers deck and pergola and within an easy walk to the village shops, cafe, medical centre, school, fitness centre and childcare. Situated in the lovely township of Te Kauwhata where the community look after each other. The new express way will make travelling to Hamilton and Auckland a breeze making Te Kauwhata ideal for families and professionals alike.