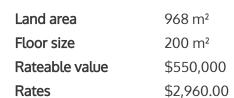

## O 5 Raleigh Street, Cambridge

Big is Beautiful - Number 5 has had a partial facelift, and she's looking fresh. Floor area over 200 sqm. Spacious living with plenty of room for extended family and friends. So many options to explore. Tucked down a driveway, this big family home is positioned for peace and privacy. With five double bedrooms, three bathrooms and an additional attic hobby room, it's split level living at its best. A partial reclad of late has brought the home up to date. Open plan kitchen and dining are next to a large lounge, opening out to a spacious covered deck. A separate hideaway laundry and double linen closet have the domestic duties sorted, and two heat pumps keep the temperature to your preference. And the 968 sqm freehold section has a lovely fruit tree filled garden - sit on the L-shaped deck whatever season in your own oasis. With a single garage and double carport, there's plenty of space for parking. And conveniently located close to the CBD and Leamington shops, medical centre, restaurants and the walkability to town is with ease. Your new home is ready and waiting - contact Tracey today!