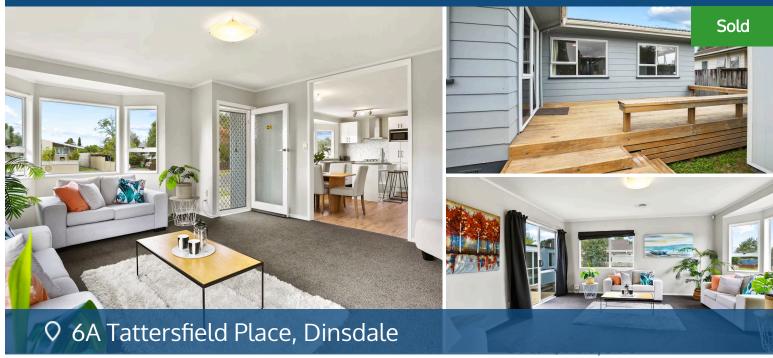

## Your home is worth more with Lugton's

Tucked behind Dinsdale shopping centre in a cul-de-sac neighbourhood, this home is perfectly positioned for lifestyle convenience. So much is in walking distance. A neat, tidy package for a family, it comes to market move-in ready, with a new kitchen and appliances, new flooring throughout, and a repaint, inside and out. The shower and bathroom vanity have also been updated, and the separate toilet has a handbasin. Everyday comfort and efficiency are enhanced by gas infinity hot water, a gas hob, and HRV. Two security doors provide good peace of mind living and excellent airflow. There are decks for outdoor relaxation and a large, detached room ideal for the kids hangout studio great for a work from home setting. The fenced yard is a safe haven for youngsters and pets, and the garage is a single. Frankton commerce, the CBD and Waikato Hospital are short commuting distance, and parks, recreation. Worry-free for the years ahead, the home is an easy choice.