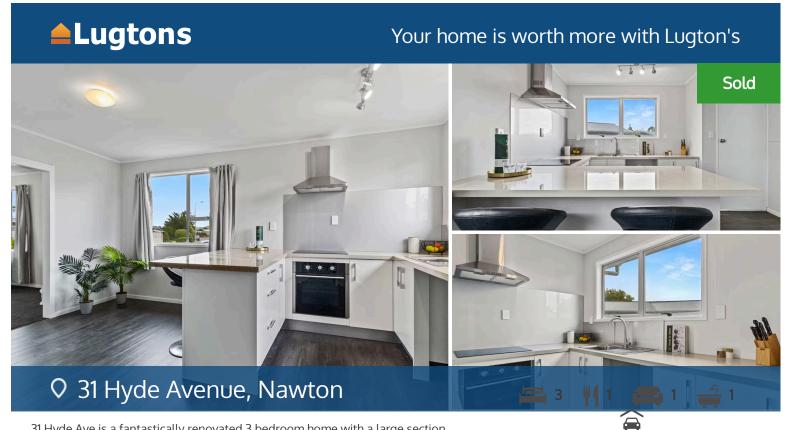

31 Hyde Ave is a fantastically renovated 3 bedroom home with a large section and a big double car garage. This home has undergone an extensive renovation and is eagerly awaiting you to become its new owner!

| Land area      | 661 m²     |
|----------------|------------|
| Rateable value | 720000     |
| Rates          | \$2,930.45 |

Freshly painted inside and out with new carpet and flooring, a brand new, fully equipped kitchen with breakfast bar and brand new bathroom. Enjoy the large living area and three extremely generous size bedrooms. A great section for entertaining children or friends with a very spacious garage to house those toys. Located in the popular Nawton suburb, you're only moments away from Hamilton's CBD, the FMG Stadium and Te Awa The Base. Given the house is also on the west side of Hamilton, it's only a short 30 minute drive to our beloved coastal town, Raglan. There's also space for a pool! Viewing by appointment only. Call Ruwade today for more information or to book a private viewing.