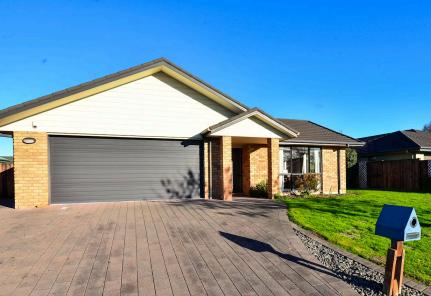

## O 21 Wentworth Drive, Rototuna North

Crafted for all generations, this brick home is perfectly formed, well-configured for modern living and designed with ultimate functionality in mind. Resting on a sunny site in established and sought after Rototuna North, the home is an easy choice for families, professionals and active retirees. Kitchen, dining and living spaces mingle under one roof, flowing in two directions and spilling outdoors to backyard relaxation. Living spaces can easily adapt to suit lifestyle and the effortless way the interior opens to the sunshine and courtyard creates a cohesive environment for alfresco living and entertaining. Sliding doors bring light indoors, create a bright, warm vibe and invite a gentle breeze inside over summer. A heat pump maintains an ambient environment throughout the year. The thoughtfully considered, single level layout serves up three good-sized bedrooms, including a master suite that opens onto the courtyard. A separate toilet adjoins the main bathroom and the laundry is smartly incorporated into the double garage. The grounds are tidy and the backyard is fenced for peace of mind. There is on-site parking and room for a trailer. In a brilliant spot for lifestyle convenience, the property is close to Rototuna's retail precincts, schools, parks and urban services. Accessing main transit routes is a breeze. Call Chip direct for a private viewing. To download the Property File, copy and paste the following link into your browser: