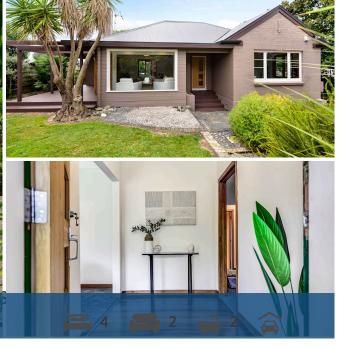

## ♀ 22 Oakley Avenue, Claudelands

Awash in character, this home is guite the head turner. Bursting with personality, full of space, and in a central, convenient location zoned for Hamilton Boys' and Girls' High, the house certainly has allure. Its distinctive 1940s' design features ensure individuality while sympathetic updates make it fit for modern family living. The quality of materials and level of craftsmanship have stood the test of time, and the timber characteristics are showcased throughout. Large picture windows flood the interior with light and frame views of nature. Lounge and sunroom have merged into an impressive entertaining space for the whole family and if adults and kids want their own break-out areas, they have the choice of two separate living areas. Decks off both living spaces make indoor-outdoor living a breeze. In the heart of the home is an open plan kitchen and dining area, which is the hub of family life. Textural elements are strong, and the indooroutdoor aspect is very appealing. The kitchen dishes up a full array of appliances and can cater for a crowd. Bedroom placement caters for all ages. Parents have a peaceful, relaxing retreat, with an ensuite, walk-in robe and restful views, and children are accommodated in their own wing serviced by a full bathroom and separate toilet. A fourth bedroom at ground level gives teens a place to call their own. Internal double garaging is a boon, storage is plentiful, and the layout is fluid, flexible and family friendly. Vintage features are talking points all through the home and the mix of polished timber floors and new carpet adds a depth of richness. The 991sqm section size is sure to impress. Children have space galore to play and adventure, and a fenced backyard to keep them safe.

| Land area      | 991 m²      |
|----------------|-------------|
| Floor size     | 239 m²      |
| Rateable value | \$1,200,000 |
| Rates          | \$4,585.00  |

Melissa Wilton

07 853 0013
021 157 3459
melissa.wilton@lugtons.co.nz