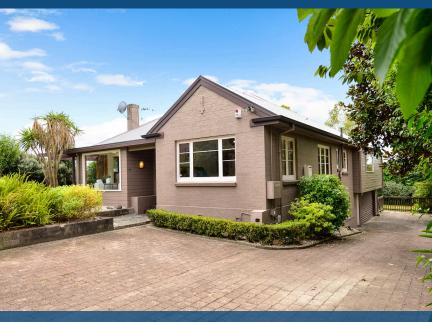

## ♀ 22 Oakley Avenue, Claudelands

Awash in character, this home is guite the head turner. Bursting with personality, full of space, and in a central, convenient location zoned for Hamilton Boys' and Girls' High, the house certainly has allure. Its distinctive 1940s' design features ensure individuality while sympathetic updates make it fit for modern family living. The quality of materials and level of craftsmanship have stood the test of time, and the timber characteristics are showcased throughout. Large picture windows flood the interior with light and frame views of nature. Lounge and sunroom have merged into an impressive entertaining space for the whole family and if adults and kids want their own break-out areas, they have the choice of two separate living areas. Decks off both living spaces make indoor-outdoor living a breeze. In the heart of the home is an open plan kitchen and dining area, which is the hub of family life. Textural elements are strong, and the indooroutdoor aspect is very appealing. The kitchen dishes up a full array of appliances and can cater for a crowd. Bedroom placement caters for all ages. Parents have a peaceful, relaxing retreat, with an ensuite, walk-in robe and restful views, and children are accommodated in their own wing serviced by a full bathroom and separate toilet. A fourth bedroom at ground level gives teens a place to call their own. Internal double garaging is a boon, storage is plentiful, and the layout is fluid, flexible and family friendly. Vintage features are talking points all through the home and the mix of polished timber floors and new carpet adds a depth of richness. The 991sqm section size is sure to impress. Children have space galore to play and adventure, and a fenced backyard to keep them safe.