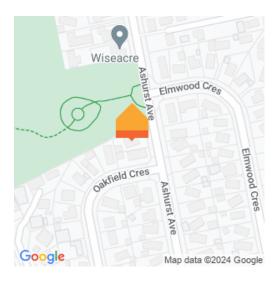

## Your home is worth more with Lugton's

Sold

Welcome to 29 Ashurst, Pukete - a charming and spacious two-story home that offers a harmonious blend of comfort, style, and functionality. Located in a peaceful neighbourhood with a delightful outlook of Ashurst Park, this property is an ideal haven for families and those seeking indoor-outdoor living at its finest. Entering the home, you will find the modern galley-style kitchen is a chef's dream, seamlessly connected to the open-plan dining area. The downstairs area has been fully renovated, ensuring modern and stylish living. The lounge opens onto a deck area, with the spacious, fully fenced yard is perfect for children and pets to play freely. The standout feature of this home is the indoor and outdoor flow, with a wrap-around deck upstairs offering elevated views of Ashurst Park. Upstairs, there's room to add your personal touch. Four generously sized bedrooms provide ample space for your family's needs, with two separate lounge areas creating cosy spots for relaxation and entertainment. Enjoy the convenience of two well-appointed bathrooms along with a separate toilet. A heat pump ensures year-round comfort within the home, and a spa pool is included in the chattels, offering relaxation and entertainment for the whole family.