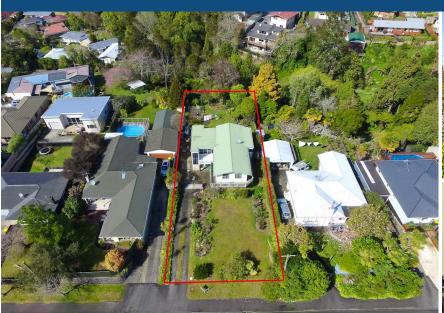

## ♥ 186 Dinsdale Road, Dinsdale

Nestled on a 1011sqm parcel of land, this well-maintained residence has been occupied by the same owners for over 40 years. Presenting an outstanding opportunity to renovate or redevelop with endless options for the astute homebuyers. Enjoying an elevated position, this lovingly cared home rests in a convenient location close to Dinsdale Shopping amenities. Upstairs consists of the large open plan kitchen and dining area basked in natural light. Comfortable living area plus a sunroom, sliding doors open to the balcony enjoying the elevated leafy outlook. 2 great sized bedrooms and a bathroom. Downstairs features a 3rd bedroom with dual income rental potential with options for a 4th bedroom and a bathroom. Large rumpus room, great storage throughout including under stair storage, tool shed, single garage, laundry and an additional toilet downstairs for convenience. The expansive section is bordered by beautiful and established gardens, fruit trees and vegetable boxes. Situated in a popular location only a short walk to Aberdeen School, Dinsdale shops, library and parks close by for the kids, you can also take an easy drive to Raglan for a day out at the beach.

| Land area      | 1012 m²    |
|----------------|------------|
| Floor size     | 264 m²     |
| Rateable value | \$610,000  |
| Rates          | \$3,151.00 |