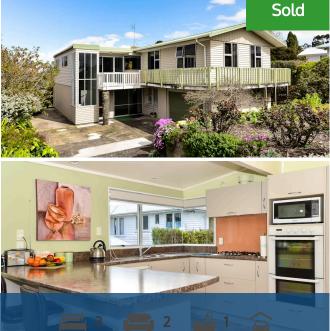

## ♥ 186 Dinsdale Road, Dinsdale

Nestled on a 1011sqm parcel of land, this well-maintained residence has been occupied by the same owners for over 40 years. Presenting an outstanding opportunity to renovate or redevelop with endless options for the astute homebuyers. Enjoying an elevated position, this lovingly cared home rests in a convenient location close to Dinsdale Shopping amenities. Upstairs consists of the large open plan kitchen and dining area basked in natural light. Comfortable living area plus a sunroom, sliding doors open to the balcony enjoying the elevated leafy outlook. 2 great sized bedrooms and a bathroom. Downstairs features a 3rd bedroom with dual income rental potential with options for a 4th bedroom and a bathroom. Large rumpus room, great storage throughout including under stair storage, tool shed, single garage, laundry and an additional toilet downstairs for convenience. The expansive section is bordered by beautiful and established gardens, fruit trees and vegetable boxes. Situated in a popular location only a short walk to Aberdeen School, Dinsdale shops, library and parks close by for the kids, you can also take an easy drive to Raglan for a day out at the beach.