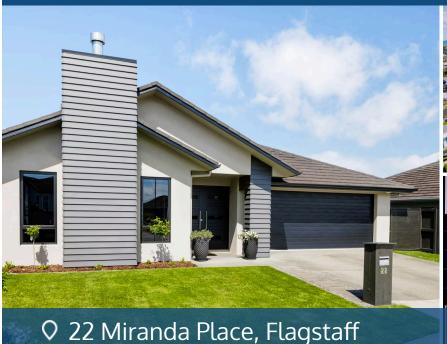

## Your home is worth more with Lugton's

Customised for relaxed family living, your cool contemporary home is an absolute pleasure to live in. A functional masterpiece and an eye-pleasing experience, your aerated concrete panel home promotes space and openness, provides good flexibility, and flows harmoniously from indoor to outdoor living. Space is used effectively, and high-stud ceilings enhance the sense of light and volume. More than just an area to cook in, your large, open plan, entertainer's kitchen is part of daily life. It dishes up a gleaming range of appliances, a scullery, loads of storage and an island, and is a natural gathering spot for family and friends. Also incorporated into the airy open plan domain is a study nook, perfectly positioned as an e-zone and homework station. A lounge off the entrance foyer is a great place to unwind, converse with guests and enjoy family movies. Four bedrooms give you the luxury of extra privacy, ensures everyone has space to relax and rejuvenate, and guests are comfortably accommodated. Your master bedroom is an inviting sanctuary, with an ensuite, walk-in robe and outdoor access. A corner spa bath, shower, and dual vanity units in the main