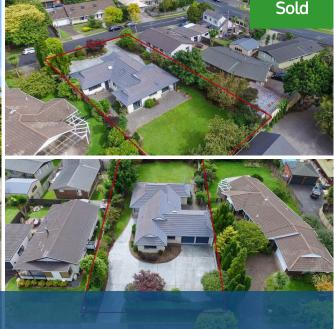

## ♀ 3 Woodland Drive, Flagstaff

Conveniently located to essentials at the Flagstaff hub and walking distance to Endeavour Primary School, this well-turned out brick & tile delivers a superb environment for family living & entertaining over a sunny & spacious 190sqm single-level. With all the app's to support fine-dining or quick meals, the kitchen looks into semi-segregated dining while a large open plan lounge looks into leafy green gardens via a panoramic bay window. Step-thru sliders to a patio where you can relax or entertain behind the privacy of fully enclosed fencing on the rear portion of the huge 985sqm freehold section. 2 family bedrooms feature in-built closets while the master incorporates ensuite & walk-in robe convenience into its generous proportions. Internal double garage provides safe & dry all-weather entry with no shortage of practical storage for utilities. Easily managed lawns, durable exteriors and spaciously dimensioned interiors make this a fantastic option for downsizers needing an extra bed or two for the grandkid's visits or a family seeking quality & location in their next move up. See you at the open home or secure it sooner by talking to Jack on 0212299779 | 0800TMJACK.

| Land area | 985 m²     |
|-----------|------------|
| Rates     | \$3,141.69 |