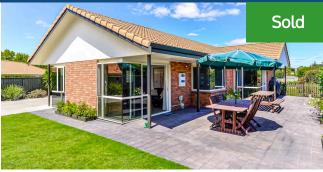

## O 5 Cashmere Place, Flagstaff

Nestled in a tranquil and sought-after location, this renovated 240sqm stunning brick home on an 820sgm section offers the perfect blend of size, comfort, convenience, and style. This home boasts four generously sized bedrooms, two bathrooms and two well-appointed living rooms, providing ample space for the whole family. Benefit from double glazing throughout plus a heat pump and HRV system ensuring optimal comfort levels all year round. The chef of the home will enjoy a newly renovated kitchen boasting contemporary finishes, while upgraded carpet and flooring enhance both aesthetic and comfort. Enjoy the durability and timeless appeal of a brick exterior, complemented by a concrete tile roof for added longevity. The oversized garage with a rear tilt door offers plenty of storage and easy access to the rear of the property for a trailer or small boat. The BBQ area provides the ideal setting for outdoor entertaining. Ample off-street parking is available for extra cars a campervan or a caravan. Situated on an elevated and fenced section in a quiet tree-lined cul-de-sac, revel in the privacy and serenity of your surroundings. Enjoy the convenience of being close to parks, shops, and highly regarded schools.