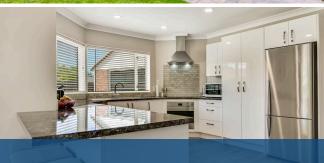

## O 5 Cashmere Place, Flagstaff

Nestled in a tranquil and sought-after location, this renovated 240sqm stunning brick home on an 820sgm section offers the perfect blend of size, comfort, convenience, and style. This home boasts four generously sized bedrooms, two bathrooms and two well-appointed living rooms, providing ample space for the whole family. Benefit from double glazing throughout plus a heat pump and HRV system ensuring optimal comfort levels all year round. The chef of the home will enjoy a newly renovated kitchen boasting contemporary finishes, while upgraded carpet and flooring enhance both aesthetic and comfort. Enjoy the durability and timeless appeal of a brick exterior, complemented by a concrete tile roof for added longevity. The oversized garage with a rear tilt door offers plenty of storage and easy access to the rear of the property for a trailer or small boat. The BBQ area provides the ideal setting for outdoor entertaining. Ample off-street parking is available for extra cars a campervan or a caravan. Situated on an elevated and fenced section in a quiet tree-lined cul-de-sac, revel in the privacy and serenity of your surroundings. Enjoy the convenience of being close to parks, shops, and highly regarded schools.