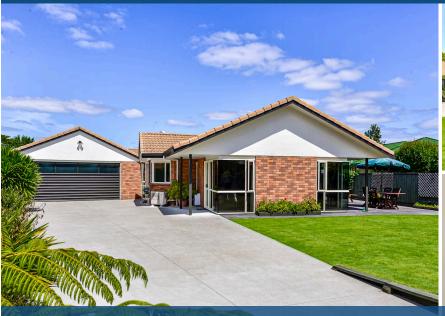

## O 5 Cashmere Place, Flagstaff

Nestled in a tranquil and sought-after location, this renovated 240sqm stunning brick home on an 820sgm section offers the perfect blend of size, comfort, convenience, and style. This home boasts four generously sized bedrooms, two bathrooms and two well-appointed living rooms, providing ample space for the whole family. Benefit from double glazing throughout plus a heat pump and HRV system ensuring optimal comfort levels all year round. The chef of the home will enjoy a newly renovated kitchen boasting contemporary finishes, while upgraded carpet and flooring enhance both aesthetic and comfort. Enjoy the durability and timeless appeal of a brick exterior, complemented by a concrete tile roof for added longevity. The oversized garage with a rear tilt door offers plenty of storage and easy access to the rear of the property for a trailer or small boat. The BBQ area provides the ideal setting for outdoor entertaining. Ample off-street parking is available for extra cars a campervan or a caravan. Situated on an elevated and fenced section in a quiet tree-lined cul-de-sac, revel in the privacy and serenity of your surroundings. Enjoy the convenience of being close to parks, shops, and highly regarded schools.

## Babak Paymani

**Q** 07 855 0550

027 405 1416

babak.paymani@lugtons.co.nz

 Land area
 820 m²

 Floor size
 240 m²

 Rateable value
 \$1,175,000

 Rates
 \$4,500.39