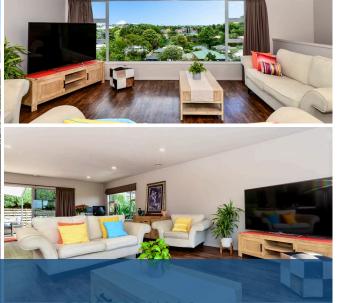

## ◊ 39A Ranui Street, Dinsdale

Optimising a lofty setting, this modern home has a bird's eye view across the city. Open plan living and all bedrooms capture the outlook. You can start your day with a scenic snapshot of Hamilton and end it with a storybook picture of twinkling stars and city lights. The living domain is a contemporary space for warm interaction, entertaining and relaxing. A sunny rear courtyard encourages alfresco living while screened off to the side is a boxed veggie garden. The well-appointed kitchen, with gas efficiency, is central to the open plan design. It is thoughtfully positioned for indoor and outdoor entertaining and effortless day to day living. Two double bedrooms and a bathroom also feature on this level. The master suite nestles below in its own peaceful sanctuary. Bedrooms have spacious wardrobes; a walk-in serves the master. Ducted central heating will keep you cosy all through winter and you can drive right up into the internal access double garage. Forget the maintenance, this home is all about enjoyment and a care-free lifestyle. It's close to main commuter routes so getting around the city, or to the beach or out of town, is a breeze.