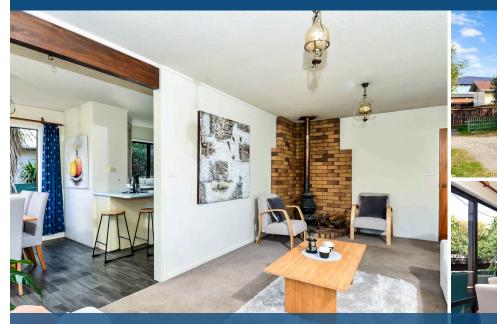

## ○ 17B Crescent Court, Melville

Welcome to 17b Crescent Court.... Just steps away from Waikato Hospital, the Lake and just down from the CBD. Whether you are a 1st home buyer or astute investor, a good location is always top of mind. With 1 bedroom downstairs, 2 upstairs, plus an office - this has all the content you'll need. Copy and paste this link to download property files: https://drive.google.com/drive/folders/1-0vxsR0jjUvIVUxQrl9sl8Dut9rtejl9?usp=sharing

| Floor size | 140 m²     |
|------------|------------|
| Rates      | \$2,435.00 |

2

The two bathrooms have both been updated, there's a potbelly fire for the Winter nights. The home would benefit from a little flair and imagination definitely adding value. Zoned "Residential High Density" - you"ll notice how the neighbourhood is really tidying up nicely. Zoned for the popular Hamilton West Primary School. The owners say its so handy to soccer, the new block of shops on K-Drive, the office is a bonus, and they've had the textured ceilings tested (they are not asbestos). This is a the perfect spot to own real estate - so make sure you don't miss out on the auction on 10th May 2021 (unless sold prior). Call Lisa Sigley to view today 021722281. www. lisasigley. com